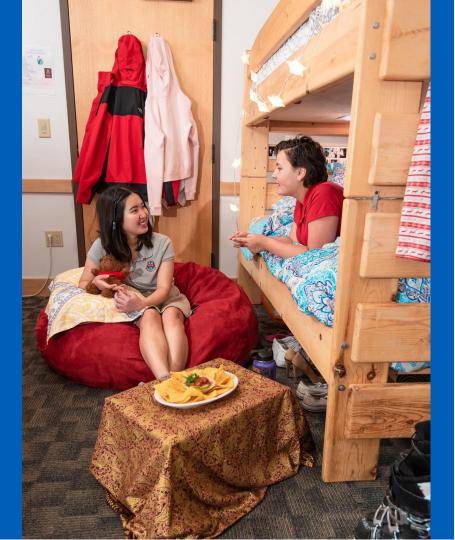

### Life on Campus

Safe, clean, and charming campus located next to Tahoe National Forest

Dormitories feature furnished rooms, including bunk beds, desks, dressers, refrigerators, and in-room safes, with the majority of rooms having en-suite bathrooms

Two students share a room

Common rooms for social gatherings

Wireless Internet is provided campus-wide for academics, email, instant messaging, and video communication

Olympic Valley fire department and emergency service is located next to campus