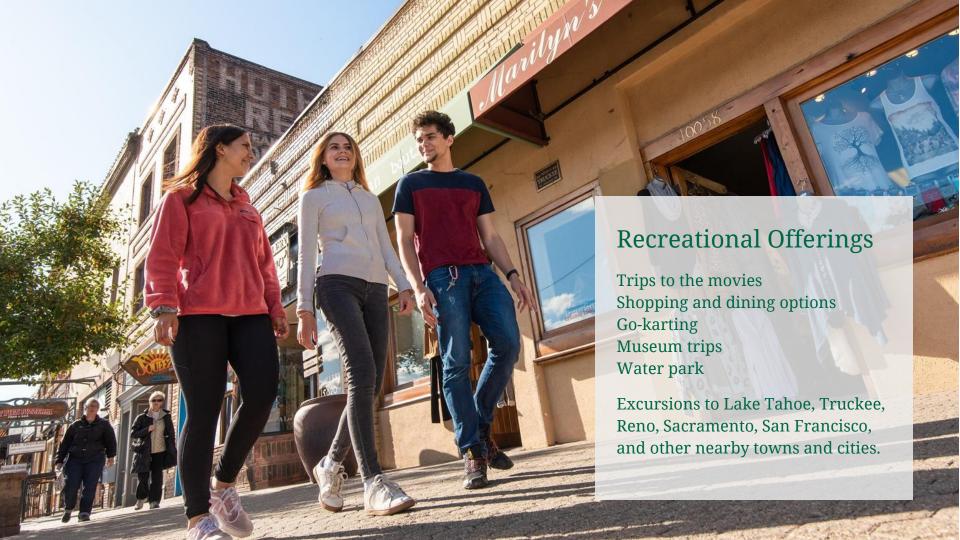

### SUNDAY (choice of one)

- Hiking at Emerald Bay, Lake Tahoe
- Golf driving range and miniature golf in Reno
- Go-cart riding in Reno
- Visit the Planetarium at the University of Nevada, Reno
- Reno Water Park