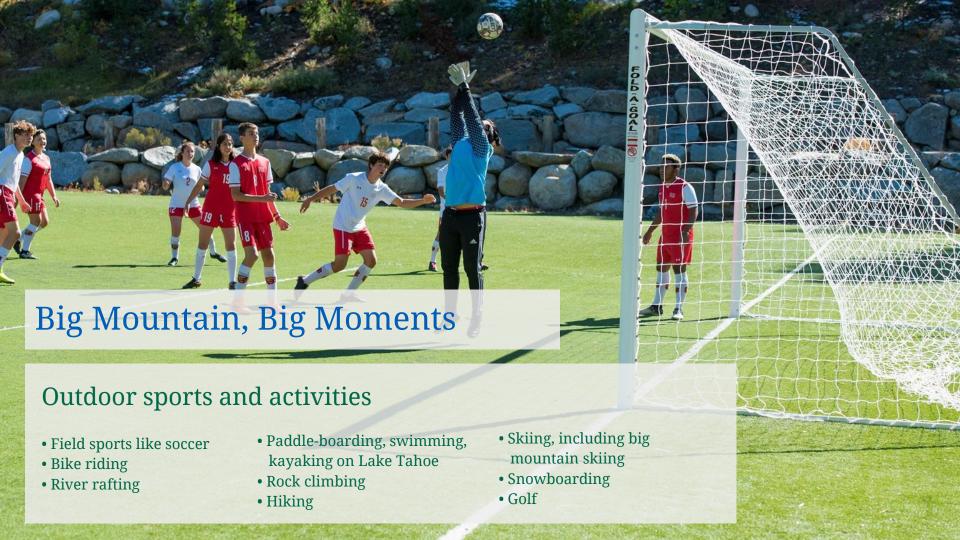

#### **ATHLETICS:**

Physical Education includes skiing, snowboarding, and a variety of seasonal mountain sports.

### SATURDAY (all school)

- -Rafting on the Truckee River
- -Field Sports Squaw Valley Park SUNDAY (choice of one)
- -Hiking , Biking, Swimming, Disc Golf, Fishing