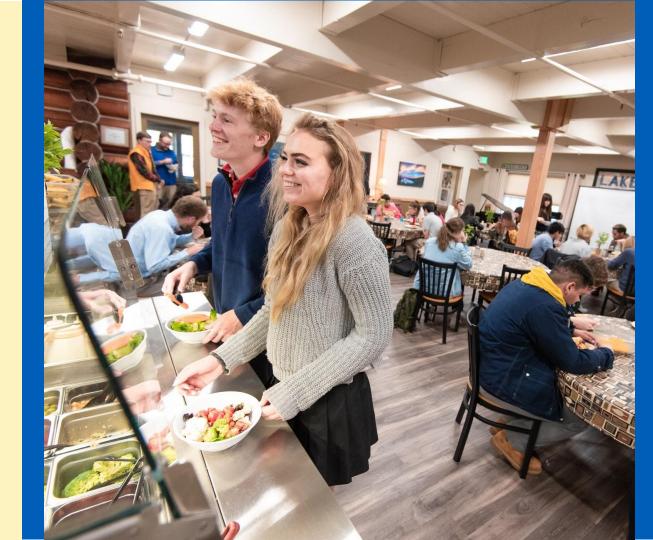

### Life on Campus

Local chefs provide family style, house-made meals Including 3 meals on school days Brunch and dinner on weekends

Snacks are always available when the dining room is open

Fresh produce is served daily, and a full salad bar is offered at lunch and dinner

Vegetarian offerings are available

Faculty and staff are present for meals

Students sign in for meals, including breakfast, lunch and dinner

Holiday dinners are formal