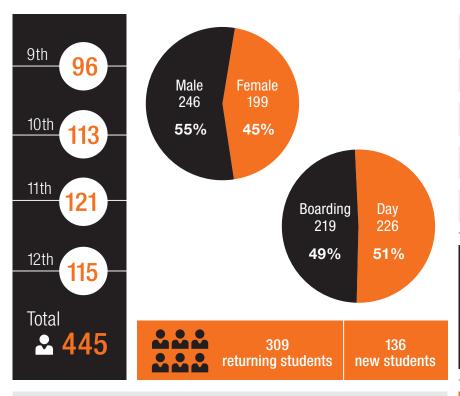

# ENROLLMENT

Lake Forest Academy is proud to be a diverse and inclusive community that acknowledges, respects, values and celebrates the differences in cultures, identities, and perspectives. The LFA experience prepares students to be global citizens.

| Application Details |     |  |
|---------------------|-----|--|
| Total Applicants    | 622 |  |
| Total Accepted      | 205 |  |
| Newly Enrolled      | 136 |  |
| Acceptance Rate     | 33% |  |

aplication Dataila

Financial Aid: \$6.2 million

Need-based Aid: 133 students (30%)