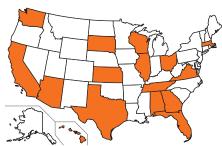

#### 16 States

#### **41 Countries & Territories**

| ÷. ,       | '             |            |
|------------|---------------|------------|
| Alabama    | Illinois      | Tennessee  |
| Arizona    | Kansas        | Texas      |
| California | Massachusetts | Virginia   |
| Florida    | Ohio          | Washington |
| Georgia    | South Dakota  | Wisconsin  |
| Hawaii     |               |            |